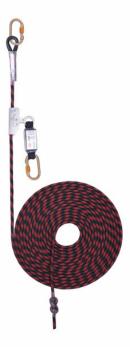

## DESCRIPTION

Fall Arrest system with a 12mm diameter kernmantle rope anchorage line with an non-openable stainless steel rope grab equipped with energy absorber. The anchorage line has one connector, with the other side folded back and stitched 10cm.

#### **SPECIFICATIONS**

Fall Indicator

No

Material

12mm Kernmantle Rope

Rope Ends

1 Side 1 Connector. Other Side Folded Back and

Stitched 10cm

Adjustment Device

Non-Openable Stainless Steeel Rope Grab

**Delivered With** 

2 Screwgate Connectors In Alloy Steel. Gate Opening 18mm. Conforms to EN362 Class B & M

Length 20m

Shock Absorber

External

Protective Rope Sleeve

No

**Product Weight** 

3240g