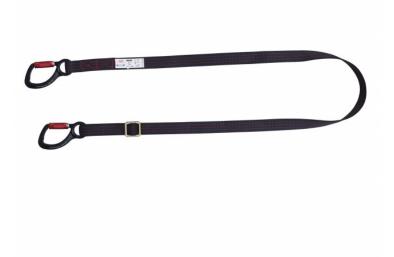

### DESCRIPTION

Adjustable length up to 2m, made from 33mm wide polyester webbing with a manual ring type adjuster made of forged alloy steel for ease of adjustment.

#### **SPECIFICATIONS**

Length 2m Max.

Rope Ends

Χ

Adjustment Device

Manual Ring Type Adjuster Of Forged Alloy Steel

Delivered With

2 Captive Eye Quarter Turn Aluminium Connectors. Gate Opening 22mm. Conforms To EN362 Class T

DOWNLOADS

Image Pack (ZIP)

doc-far0208-far0208e.pdf (PDF)

Material

33mm Polyester Webbing

Protective Rope Sleeve

No

**Product Weight** 